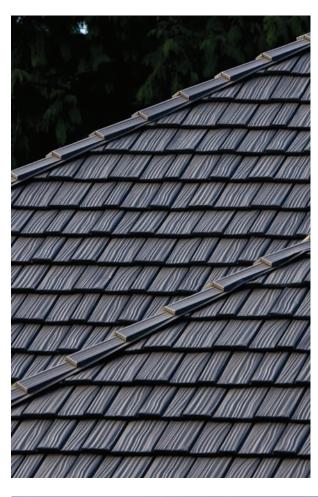

## STUNNING. ENDURING. **DESIGNED TO PERFECTION.**

The first thing you notice about Country Manor Shake is the striking appearance of a handcrafted roof with technological advances. Made from premium, noncorrosive aluminum and coatings designed to reflect the sun's energy, Country Manor Shake offers a lifetime of beauty and protection.

Country Manor Shake has been passionately designed to preserve and protect your home, family, and memories. Our fourway interlocking system and certified first quality aluminum create a completely integrated and impenetrable roofing system that stands up to hail, extreme wind, fire, corrosion, mold, and rot.