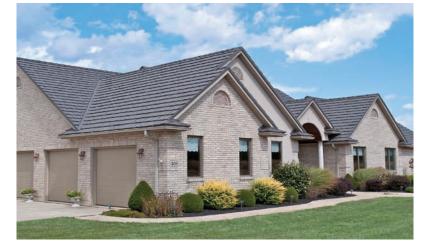

## STUNNING. ENDURING. **DESIGNED TO PERFECTION.**

The first thing you notice about Country Manor Shake is the striking appearance of a handcrafted roof with technological advances. Made from premium, noncorrosive aluminum and coatings designed to reflect the sun's energy, Country Manor Shake offers a lifetime of beauty and protection.

Country Manor Shake has been passionately designed to preserve and protect your home, family, and memories. Our fourway interlocking system and certified first quality aluminum create a completely integrated and impenetrable roofing system that stands up to hail, extreme wind, fire, corrosion, mold, and rot.