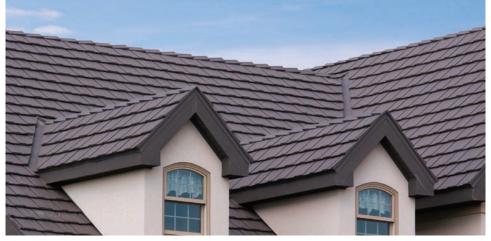

## STUNNING. ENDURING. **DESIGNED TO PERFECTION.**

The first thing you notice about Country Manor Shake is the striking appearance of a handcrafted roof with technological advances. Made from premium, noncorrosive aluminum and coatings designed to reflect the sun's energy, Country Manor Shake offers a lifetime of beauty and protection.

Country Manor Shake has been passionately designed to preserve and protect your home, family, and memories. Our fourway interlocking system and certified first quality aluminum create a completely integrated and impenetrable roofing system that stands up to hail, extreme wind, fire, corrosion, mold, and rot.