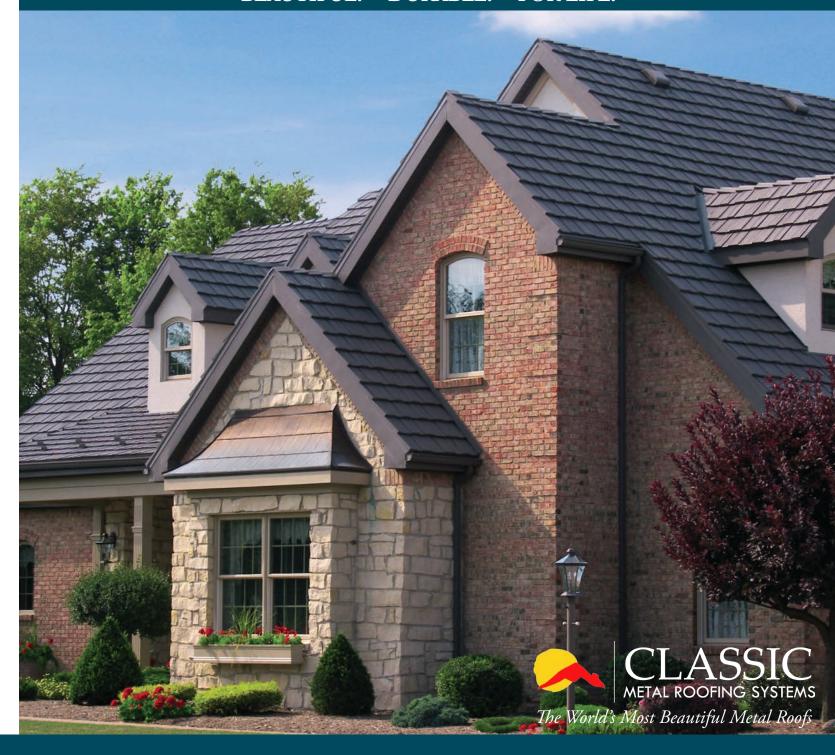

## STUNNING. ENDURING. **DESIGNED TO PERFECTION.**

The first thing you notice about Country Manor Shake is the striking appearance of a handcrafted roof with technological advances. Made from premium, noncorrosive aluminum and coatings designed to reflect the sun's energy, Country Manor Shake offers a lifetime of beauty and protection.

Country Manor Shake has been passionately designed to preserve and protect your home, family, and memories. Our fourway interlocking system and certified first quality aluminum create a completely integrated and impenetrable roofing system that stands up to hail, extreme wind, fire, corrosion, mold, and rot.